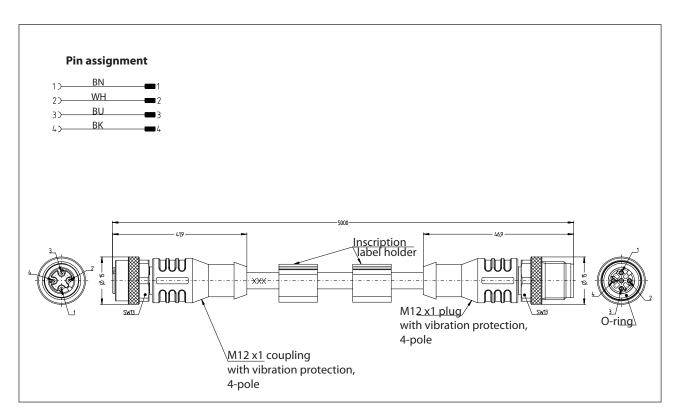

## Connecting pipe

Description S1W-M12C4/AW-5PU

Article number **6075689088** 

| Electrical Data       |              |
|-----------------------|--------------|
| Operating voltage     | max. 250 V   |
| Current rating        | 4 A at 40 °C |
| Insulation resistancw | ≥100 MΩ      |

| Mechanical Data     |                                                                               |
|---------------------|-------------------------------------------------------------------------------|
| Connection          | M12x1, 4-pole (A-Coded)                                                       |
| Cable               | LiF9YH-11YH 4 x 0,34 mm <sup>2</sup> x 5 m +50 mm, outer-jacket PUR UL, black |
| Overmolding         | TPU                                                                           |
| Ambient temperature | -30 °C +90 °C                                                                 |
| Degree of pollution | 3                                                                             |
| Type of protection  | IP68 (only in fully snapped-in position with it's plugs)                      |